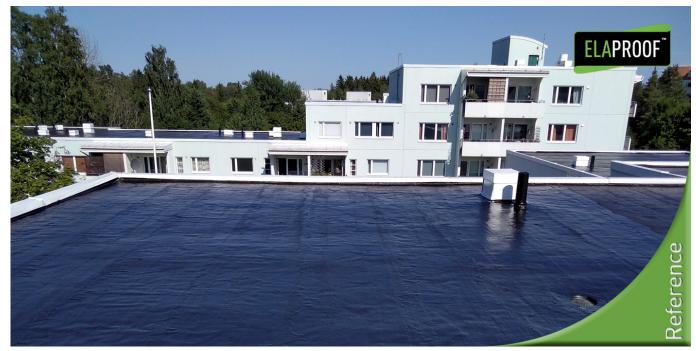

## Ballasted roof 2385 m<sup>2</sup> | Helsinki

## Arbeidserklæring

At the site, the mossy material was removed from the felt cover and the felt roof was washed. The penetrations were treated with ElaProof H with and ElaProof Base fabric before the coating work, made with isocynate-free ElaProof S.

## Vareinformasjon

Kunde: Helsinki City Housing Company
Mål: Block of flats
Adresse: Rekipellontie 10, 11 & 12, Helsinki, Finland
Materiale: Ballasted roof
Entreprenør: Suomen Polyureakatot Oy
Veileder: Heka Oy - Helsinki City Housing Company
Tid og sted: 06-07/2021 | Helsinki